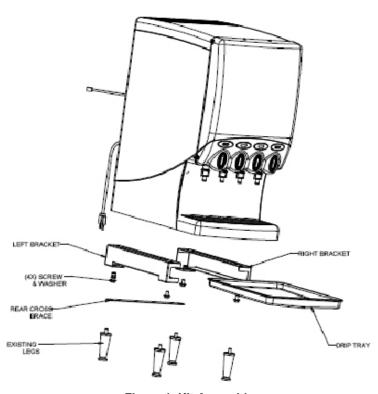

## **INSTALLATION:**

- 1. Remove the existing legs from the unit.
- 2. Attach the right weldment to the unit with the supplied screw and washer using a 9/16" crescent wrench.
- 3. Attach left weldment to unit with supplied screw and washer.
- 4. Bolt the provided 2-1/2" legs onto the left and right weldment.
- 5. Slide the drip tray into the slot with the hand relief facing forward.
- 6. Attach optional drain to tray by drilling out the relief in the tray with a 7/8" diameter drill.

## Table 1. Kit Contents

Figure 1. Kit Assembly