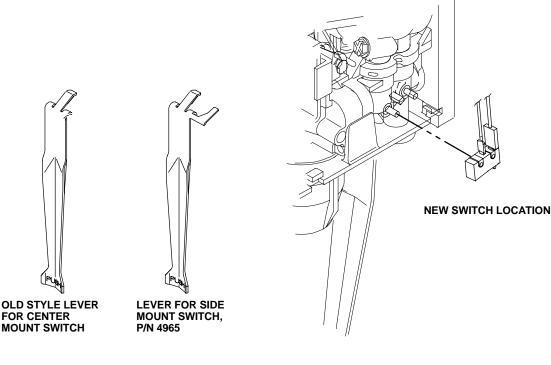

## SIDE MOUNT LEVER KIT ON UF-1 VALVE KIT (P/N 560000970)

Only qualified personnel should perform this procedure.

Side Mount lever refers to the lever used with the new side mount switch.

- Remove the Cover from the dispensing valve by Lifting front cover up 1/2 inch and pulling forward. Slide rear cover forward 1/2 inch and lift off.
- 2. Remove the Nozzle by turning counterclockwise and gently pulling down.
- 3. Remove the Bottom Plate by releasing snap fit clips with your thumbs, (on both sides), and pivot the Bottom Plate down.
- 4. Remove the old lever and replace with the new side mount lever, P/N 4965.

- 5. Remove the red and black wires from the old actuating switch. Remove the red wire from the solenoid and discard. Remove the black wire from the molded connector using a needle nose pliers to pinch the connector tab while pulling toward yourself and discard.
- 6. Install the new switch onto the two posts of the valve body. Connect the red wire to the solenoid terminal and insert the black wire into the molded connector.
- 7. Install the Bottom Plate by inserting the Bottom Plate rear tabs and then pivot up to secure the snap fits.
- 8. Install the nozzle by pushing up and turning clockwise.
- 9. Replace the cover by reversing step 1.