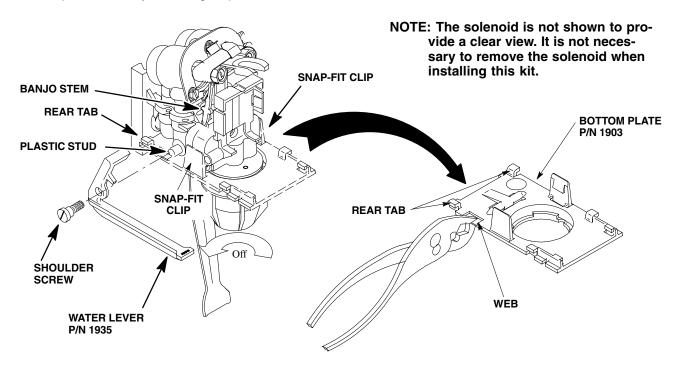

## INSTALLATION INSTRUCTIONS WATER-ONLY LEVER KIT FOR UF-1 VALVE KIT P/N 3297

Only qualified personnel should perform this procedure.

- 1. Remove Cover from the dispensing valve by Lifting front cover up 1/2 inch and pulling forward. Slide rear cover forward 1/2 inch and lift off.
- 2. Remove the valve from the mounting block.
- 3. Remove Nozzle by turning counterclockwise and gently pulling down.
- 4. Remove Bottom Plate by releasing snap fit clips with your thumbs, (on both sides), and pivot the Bottom Plate down.
- 5. Use pliers to break out web in Bottom Plate for the Water Lever (see illustration below).
- 6. Install the Bottom Plate by inserting the Bottom Plate rear tabs and then pivot up to secure the snap fits.
- 7. Install the nozzle by pushing up and turning clockwise.
- 8. Install Water Lever P/N 1935 (see illustration below). Make sure wires do not interfere with the lever, and lever engages with stem of the banjo. Do Not over-tighten the shoulder screw.
- 9. Install the valve back on the mounting block.
- 10. Replace cover by reversing step 1.