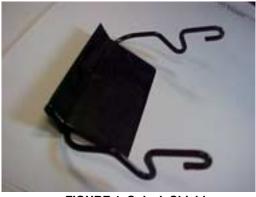

## SPLASH SHIELD FOR ED200/250 FLAVOR BLAST

Instructions to add front splash shield for ED 200/250 Flavor Blast.

1. Locate splash shield - see Figure 1.

FIGURE 1. Splash Shield

- Locate the 4<sup>th</sup> cross support from front of cup rest and position 'hooks' from splash shield as shown
- Splash shield should snap onto cup rest as shown.
- 4. Secure shield to cup rest with black wire cable ties in appropriate area as noted by arrows- see Figure 3.