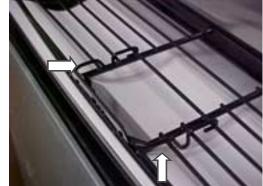

Cornelius.

2.

З.

- see Figure 2.

## SPLASH SHIELD FOR ED200/250 FLAVOR BLAST

Instructions to add front splash shield for ED 200/250 Flavor Blast.

1. Locate splash shield - see Figure 1.

FIGURE 1. Splash Shield

- Locate the 4<sup>th</sup> cross support from front of cup rest and position 'hooks' from splash shield as shown
- Splash shield should snap onto cup rest as shown.
- 4. Secure shield to cup rest with black wire cable ties in appropriate area as noted by arrows- see Figure 3.

NOTE: White background inside drip tray on Figures 2 and 3 inserted for clarity.

**FIGURE 2. Locate on Cup Rest** 

**FIGURE 3. Splash Shield Installed**