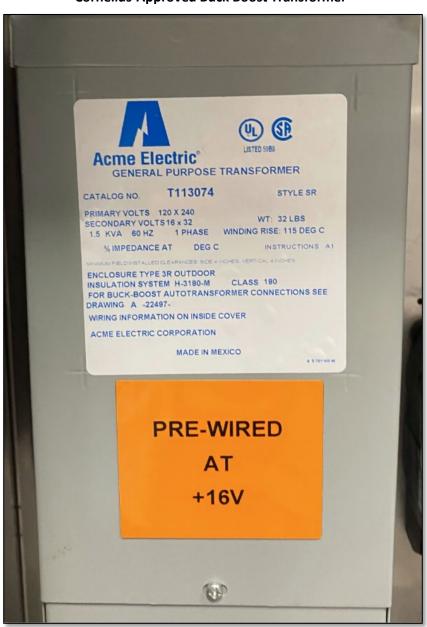

A picture of the approved Buck Boost Transformer is at the end of this communication.

Use of a Buck Boost Transformer that does not meet the specifications of the Cornelius-approved unit may create system errors, reduce system performance, and potentially cause an electrical hazard.